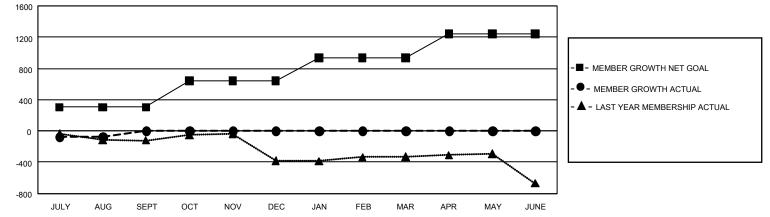

## GAT MONTHLY MEMBERSHIP PROGRESS REPORT

GMT Constitutional Area 1, Group M

REPORT DOES NOT INCLUDE CLUBS IN UNDISTRICTED AREAS.

| Clubs                 |               |           |               | Members               |                           |                         |                                                    |
|-----------------------|---------------|-----------|---------------|-----------------------|---------------------------|-------------------------|----------------------------------------------------|
| RESULTS FOR 2022-2023 |               |           |               | RESULTS FOR 2022-2023 |                           |                         |                                                    |
| QUARTER               | NEW CLUB GOAL | NEW CLUBS | DROPPED CLUBS | QUARTER               | MEMBER GROWTH NET<br>GOAL | MEMBER GROWTH<br>ACTUAL | DROPPED MEMBERS<br>ACTUAL (including<br>transfers) |
| JULY/AUG/SEPT         | 27            | 1         | 7             | JULY/AUG/SEP          | т 306                     | 402                     | 400                                                |
| OCT/NOV/DEC           | 36            | 0         | 0             | OCT/NOV/DEC           | 335                       | 0                       | 0                                                  |
| JAN/FEB/MAR           | 30            | 0         | 0             | JAN/FEB/MAR           | 292                       | 0                       | 0                                                  |
| APR/MAY/JUNE          | 24            | 0         | 0             | APR/MAY/JUNE          | 307                       | 0                       | 0                                                  |