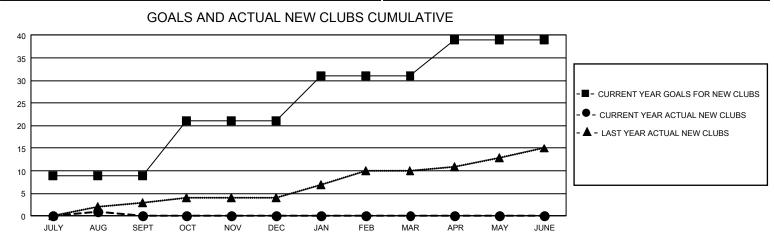

## GAT MONTHLY MEMBERSHIP PROGRESS REPORT

GMT Constitutional Area 1, Group M

REPORT DOES NOT INCLUDE CLUBS IN UNDISTRICTED AREAS.

| Clubs                 |               |           |               | Members               |                           |                         |                                                    |
|-----------------------|---------------|-----------|---------------|-----------------------|---------------------------|-------------------------|----------------------------------------------------|
| RESULTS FOR 2022-2023 |               |           |               | RESULTS FOR 2022-2023 |                           |                         |                                                    |
| QUARTER               | NEW CLUB GOAL | NEW CLUBS | DROPPED CLUBS | QUARTER               | MEMBER GROWTH NET<br>GOAL | MEMBER GROWTH<br>ACTUAL | DROPPED MEMBERS<br>ACTUAL (including<br>transfers) |
| JULY/AUG/SEPT         | 27            | 1         | 7             | JULY/AUG/SEP          | т 306                     | 402                     | 400                                                |
| OCT/NOV/DEC           | 36            | 0         | 0             | OCT/NOV/DEC           | 335                       | 0                       | 0                                                  |
| JAN/FEB/MAR           | 30            | 0         | 0             | JAN/FEB/MAR           | 292                       | 0                       | 0                                                  |
| APR/MAY/JUNE          | 24            | 0         | 0             | APR/MAY/JUNE          | 307                       | 0                       | 0                                                  |